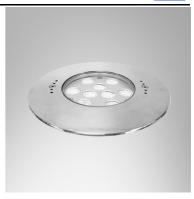

## **Application**

Underwater is designed to illuminate aquariums, water falls, swimming pools, fountains, etc.

## Specification

Housing Grade 316 stainless steel **Finishing** Matt finished Lens Clear toughened glass Gasket

**Cable Entry** M12 nickel brass cable gland

Silicone rubber

Dimension Dia.180x87 mm. **Cut Out** Dia.153 mm. Mounting Recessed in block out