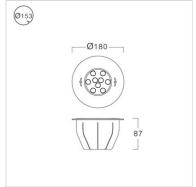

## Specification

Housing Grade 316 stainless steel **Finishing** Matt finished Lens Clear toughened glass Gasket

**Cable Entry** M12 nickel brass cable gland

Silicone rubber

Dimension Dia.180x87 mm. **Cut Out** Dia.153 mm. Mounting Recessed in block out